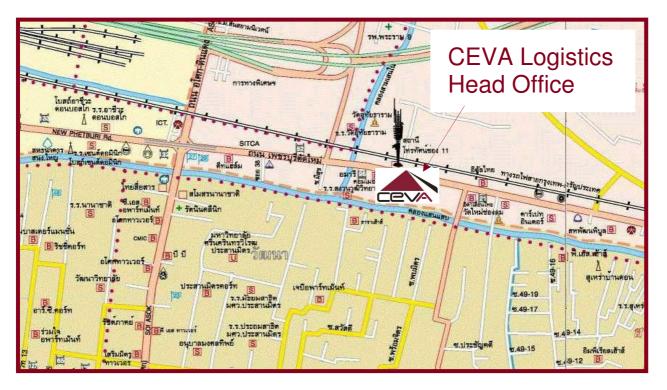

## From Klong Toey to New Petchburi Road

- Drive through Rachadapisek road and turn right at Asoke intersection.
- If can't turn right in rush hour, you can drive through Asoke and then turn right to Sukhumvit road.
- Go through Soi Sukhumvit 33 (Soi Prommit) or 49 (Soi Smittivej hospital) or 55 (Soi Thong Loh) to reach Newpetchburi road, turn left, go straight.
- Electrolux building will be on your left hand.

From Rachadapisek road, go to Asoke intersection,

- Turn left to new petchburi road.
- U-turn at Prommit intersection (near Ital Thai Bldg.)
- Electrolux building will be on your left hand.

## From Express way, take Rama 9 exit,

- Take the local road by turning right until you arrive new petchburi road.
- Turn left and go straight.
- U-turn at Prommit intersection (near Ital Thai Bldg.)
- Electrolux building will be on your left hand.

## From Pattanakarn road to new petchburi,

- Go straight on until you pass Prommit intersection.
- Electrolux building will be on your left hand.